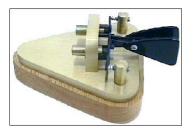

## Triangular

Space-saving triangular shaped portable keyer paddle unit. Lacquered brushed brass mounted on hardwood base. Designed for use with an external keyer or the keyer in your radio.