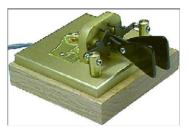

### Square

Square shape, same magnet design. Lacquered brushed brass mounted on hardwood base with serialized Vibroplex logo plate.